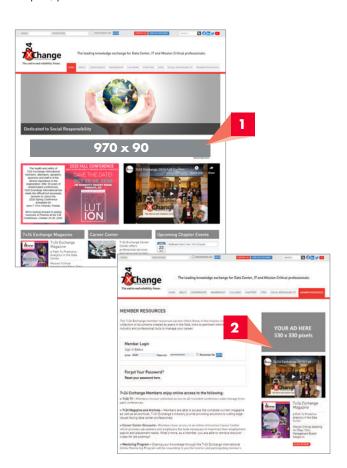

## WWW.7X24EXCHANGE.ORG

Advertising on the 7x24 Exchange website is a great way to reach member and non-member visitors and reinforce your marketing message. Visitors log on to 7x24 Exchange website to learn about upcoming association events, discover ways to maximize their membership. Advertising on the 7x24 Exchange website offers several cost-effective opportunities to position your company as a leader in front of an influential group of data center industry professionals.

#### 1. LARGE LEADERBOARD AD

1 Month | \$4,500 (970 x 90 Pixels) jpg, png or gif file format

#### 2. CHANNEL AD

1 Month | \$1,750 (530 x 330 Pixels)

jpg, png or gif file format

Up to 3 channel ads per advertiser. Page options: About, Conferences, News, Chapters, STEM, Social Responsibility and Member Resources